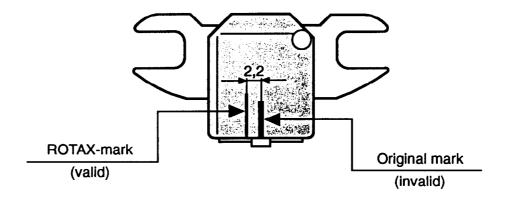

This mark is placed 2,2 mm beside the erroneous original marking (see sketch).

At an ignition timing check the supplementary mark of the pick-up has to be in line with the mark on the flywheel.

♦ NOTE: Pick-ups have to be fitted with a gap of  $0.5 \text{ mm} \pm 0.05 \text{ mm}$  to the trigger bar on flywheel.